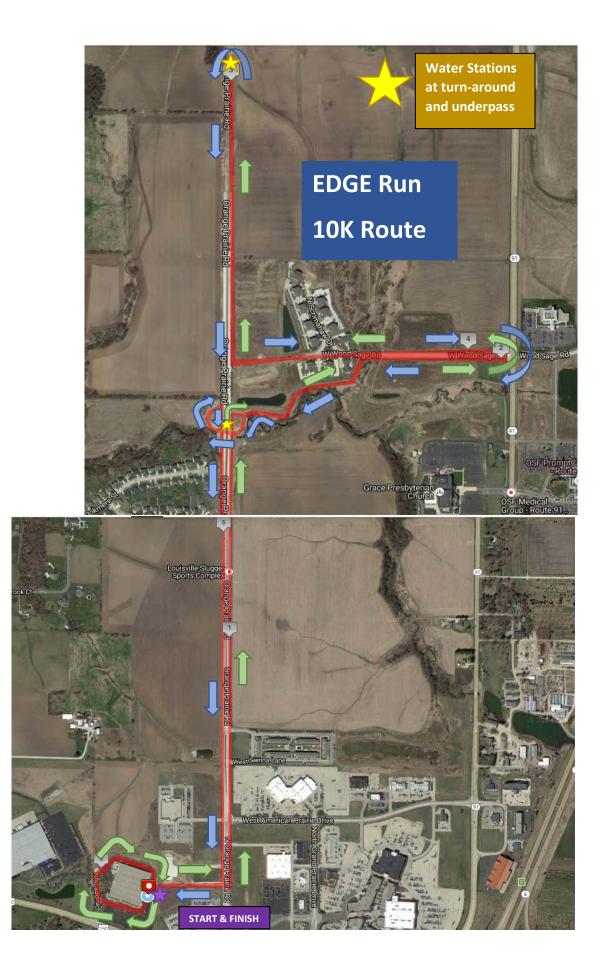

**10K Route Directions** 

- Run a clockwise loop around Methodist College building
- Take walking path east crossing Orange Prairie
- Take Orange Prairie north to the bike path that goes to Wood Sage Rd.
- Take bike path north-east to Wood Sage Rd.
- Take Wood Sage Rd. east until it meets Route 91
- Before crossing Route 91, turn around and go west on Wood Sage Rd.
- Turn right and go north on Orange Prairie
- Before getting to Grange Hall turn around at water station and go south on Orange Prairie
- Turn left and go east on Wood Sage Rd.
- Take Wood Sage Rd. east until it meets Route 91
- Before crossing Route 91, turn around and go east on Wood Sage Rd.
- Turn left and go south-west on bike path
- Take the pedestrian/bike underpass west and follow bike path loop
- Take Orange Prairie south
- Take walking path west toward Methodist College building